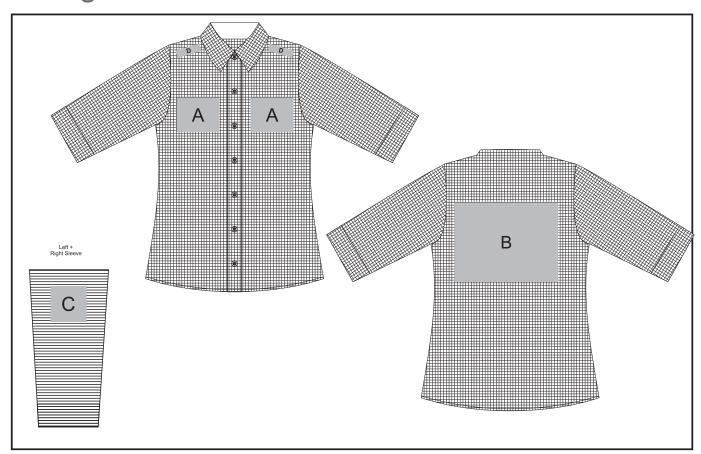

### **Need to know:**

- Includes 1 Position Digital Transfer (setup fee applies)
- Cannot guarantee a 100% straight branding on any clothing item with check or stripe detail
- DTC/EMB inclusive Parameters: Left/Right Chest or Back = 100mm x 100mm
- Please note Pos D will be branded +/- 20mm from the top seam

#### **Position A**

- 1. Embroidery (EMB) 9 colours Size: 100mm wide x 80mm high
- 2. Screen Print (SA) 1 colours Size: 100mm wide x 80mm high
- 3. Digital Transfer Clothing (DTC) Full colour Size: 100mm wide x 80mm high

#### **Position C**

- 1. Embroidery (EMB) 9 colours Size: 80mm diameter
- 2. Screen Print (SA) 1 colours Size: 60mm wide x 60mm high
- 3. Digital Transfer Clothing (DTC) Full colour Size: 80mm wide x 80mm high

#### **Position B**

- 1. Embroidery (EMB) 9 colours Size: 200mm wide x 200mm high
- 2. Screen Print (SA) 1 colours Size: 260mm wide x 200mm high
- 3. Digital Transfer Clothing (DTC) Full colour Size: 210mm wide x 148mm high

#### **Position D**

1. Digital Transfer Clothing (DTC) - Full Colour Size: 70mm wide x 20mm high